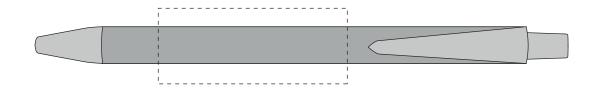

## **PANTONE REFERENCE(S)**

ARTWORK SCALE 100% Front Print Area: 50mm x 20mm

Product Image for visualisation - colours may vary

The dashed line is to demonstrate print area and will not appear on your printed item